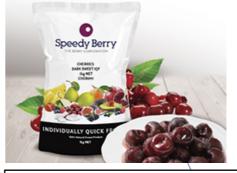

# **Cherries Dark Sweet IQF 1kg SpeedyBerry**

#### Pack Size:

Net Weight:<sup>1kg</sup>

Per Pallet: 600

Product specifications subject to change without notice.