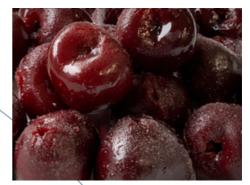

# **Cherries Dark Sweet IQF 1kg SpeedyBerry**

#### **Description:**

Properly ripe fruit that is harvested and handled rapidly prior to processing. The cherries are de-stemmed, washed, sized, pitted and sorted. They are then individually quick frozen in a commercial freezing.